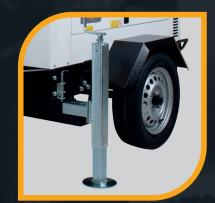

## Movable Base

## We offer now what others will do tomorrow.

Via Stazione 5 - 27030 Villanova d'Ardenghi (PV) - Italy Phone:+39-0382-5091

Genset s.p.a.

commerciale@genset.it www.genset.it

| <b>Gen</b> Set                           | LT 5000 Y / TECHNICAL DATA                                                                                                                                                                                                                                                                                                                                                                                                                                                                                                                                                                                                                                                                                                            | EN |
|------------------------------------------|---------------------------------------------------------------------------------------------------------------------------------------------------------------------------------------------------------------------------------------------------------------------------------------------------------------------------------------------------------------------------------------------------------------------------------------------------------------------------------------------------------------------------------------------------------------------------------------------------------------------------------------------------------------------------------------------------------------------------------------|----|
| Next Gen technology<br>for top business. | SILENCED LIGHTING TOWER - POWER GENERATOR<br>OUTPUT POWER 4 kVA SINGLE PHASE<br>YANMAR DIESEL ENGINE 3000 RPM                                                                                                                                                                                                                                                                                                                                                                                                                                                                                                                                                                                                                         |    |
| or - 1 -                                 | 4x150 W LED LIGHTS SET                                                                                                                                                                                                                                                                                                                                                                                                                                                                                                                                                                                                                                                                                                                |    |
| Standard Features                        | <ul> <li>Control panel with: hour meter, earth leakage circuit breaker (ELCB), lamps switch;</li> <li>Auto engine protection shutdown system in case of: low oil pressure, battery charger failure;</li> <li>230V - 16A EEC single-phase socket protected by circuit breaker</li> <li>Warning lights for: low oil pressure, battery charger failure, voltage ON;</li> <li>12V battery</li> <li>Emergency stop button</li> <li>Fuel level gauge</li> <li>3 stabilizers</li> <li>Two-wheels site tow undercarriage (GRT2W)</li> <li>Noise Directive: 2000/14/EC</li> <li>8 mt lighting tower (340° rotation) with <ul> <li>4 x 150 W LED lamps - 110.000 lm (Illuminated area: 3400 sqm)</li> <li>Manual lifting</li> </ul> </li> </ul> |    |
| Options<br>available as factory options  | <ul> <li>Versions with different voltages</li> <li>60Hz version</li> <li>100/360 W LED lamps</li> <li>Floodlight with halogen lamps</li> <li>Engine heater</li> <li>Dusk sensor</li> </ul>                                                                                                                                                                                                                                                                                                                                                                                                                                                                                                                                            |    |
| Accessories<br>on request                | • 2 wheels road tow                                                                                                                                                                                                                                                                                                                                                                                                                                                                                                                                                                                                                                                                                                                   |    |
| Noise level                              | • Lwa 95 (70 dB a 7 mt)                                                                                                                                                                                                                                                                                                                                                                                                                                                                                                                                                                                                                                                                                                               |    |
| AC generator - 50Hz                      | <ul> <li>Type: synchronous</li> <li>Single-phase power (stand-by): 4kVA - 230V</li> <li>Single-phase power (prime): 3,6kVA - 230V</li> <li>Power Factor: cos φ 0,8</li> </ul>                                                                                                                                                                                                                                                                                                                                                                                                                                                                                                                                                         |    |
| Diesel Engine<br>3000 rpm                | <ul> <li>+ Type:Yanmar L70V - STAGEV - 1 cyl 320 cm<sup>3</sup></li> <li>+ Max power: 6 hp (4,5 kWm)</li> <li>+ Starting system: electric (12Vdc)</li> <li>+ Cooling system: air</li> <li>+ Fuel consumption @ 75%: 1lt/h</li> </ul>                                                                                                                                                                                                                                                                                                                                                                                                                                                                                                  |    |
| Other features                           | <ul> <li>Insulation Class: H</li> <li>Ambient temperature: 40 °C (*)</li> <li>Altitude: 1000 m (*)</li> <li>Mechanical Protection: IP 23</li> <li>Fuel tank capacity: 100 lt</li> <li>Dimensions (L x W x H): 2548 x 1520 x 2488 mm</li> <li>Dimensions in operating conditions (L-W-H): 2548 x 2604 x 8000 mm</li> <li>Dry weight: 500 kg</li> </ul>                                                                                                                                                                                                                                                                                                                                                                                 |    |