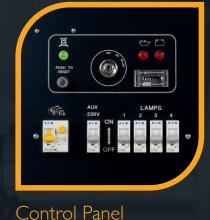

## We offer now what others will do tomorrow.

Via Stazione 5 - 27030 Villanova d'Ardenghi (PV) - Italy Phone:+39-0382-5091

Genset s.p.a.

commerciale@genset.it www.genset.it

| <b>Gen</b> Set                           | LT 5000 Y / TECHNICAL DATA                                                                                                                                                                                                                                                                                                                                                                                                                                                                                                                                                                                                                                                                                                            | EN |
|------------------------------------------|---------------------------------------------------------------------------------------------------------------------------------------------------------------------------------------------------------------------------------------------------------------------------------------------------------------------------------------------------------------------------------------------------------------------------------------------------------------------------------------------------------------------------------------------------------------------------------------------------------------------------------------------------------------------------------------------------------------------------------------|----|
| Next Gen technology<br>for top business. | SILENCED LIGHTING TOWER - POWER GENERATOR<br>OUTPUT POWER 4 kVA SINGLE PHASE<br>YANMAR DIESEL ENGINE 3000 RPM                                                                                                                                                                                                                                                                                                                                                                                                                                                                                                                                                                                                                         |    |
| or - 1 -                                 | 4x150 W LED LIGHTS SET                                                                                                                                                                                                                                                                                                                                                                                                                                                                                                                                                                                                                                                                                                                |    |
| Standard Features                        | <ul> <li>Control panel with: hour meter, earth leakage circuit breaker (ELCB), lamps switch;</li> <li>Auto engine protection shutdown system in case of: low oil pressure, battery charger failure;</li> <li>230V - 16A EEC single-phase socket protected by circuit breaker</li> <li>Warning lights for: low oil pressure, battery charger failure, voltage ON;</li> <li>12V battery</li> <li>Emergency stop button</li> <li>Fuel level gauge</li> <li>3 stabilizers</li> <li>Two-wheels site tow undercarriage (GRT2W)</li> <li>Noise Directive: 2000/14/EC</li> <li>8 mt lighting tower (340° rotation) with <ul> <li>4 x 150 W LED lamps - 110.000 lm (Illuminated area: 3400 sqm)</li> <li>Manual lifting</li> </ul> </li> </ul> |    |
| Options<br>available as factory options  | <ul> <li>Versions with different voltages</li> <li>60Hz version</li> <li>100/360 W LED lamps</li> <li>Floodlight with halogen lamps</li> <li>Engine heater</li> <li>Dusk sensor</li> </ul>                                                                                                                                                                                                                                                                                                                                                                                                                                                                                                                                            |    |
| Accessories<br>on request                | • 2 wheels road tow                                                                                                                                                                                                                                                                                                                                                                                                                                                                                                                                                                                                                                                                                                                   |    |
| Noise level                              | • Lwa 95 (70 dB a 7 mt)                                                                                                                                                                                                                                                                                                                                                                                                                                                                                                                                                                                                                                                                                                               |    |
| AC generator - 50Hz                      | <ul> <li>Type: synchronous</li> <li>Single-phase power (stand-by): 4kVA - 230V</li> <li>Single-phase power (prime): 3,6kVA - 230V</li> <li>Power Factor: cos φ 0,8</li> </ul>                                                                                                                                                                                                                                                                                                                                                                                                                                                                                                                                                         |    |
| Diesel Engine<br>3000 rpm                | <ul> <li>+ Type:Yanmar L70V - STAGEV - 1 cyl 320 cm<sup>3</sup></li> <li>+ Max power: 6 hp (4,5 kWm)</li> <li>+ Starting system: electric (12Vdc)</li> <li>+ Cooling system: air</li> <li>+ Fuel consumption @ 75%: 1lt/h</li> </ul>                                                                                                                                                                                                                                                                                                                                                                                                                                                                                                  |    |
| Other features                           | <ul> <li>Insulation Class: H</li> <li>Ambient temperature: 40 °C (*)</li> <li>Altitude: 1000 m (*)</li> <li>Mechanical Protection: IP 23</li> <li>Fuel tank capacity: 100 lt</li> <li>Dimensions (L x W x H): 2548 x 1520 x 2488 mm</li> <li>Dimensions in operating conditions (L-W-H): 2548 x 2604 x 8000 mm</li> <li>Dry weight: 500 kg</li> </ul>                                                                                                                                                                                                                                                                                                                                                                                 |    |