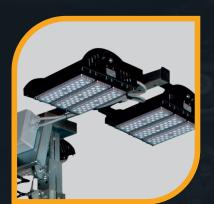

## LT 5000 Y

🖌 GenSet🏢

Low- consumption LED

## We offer now what others will do tomorrow.

Via Stazione 5 - 27030 Villanova d'Ardenghi (PV) - Italy Phone:+39-0382-5091

Genset s.p.a.

commerciale@genset.it www.genset.it

| <b>Gen</b> Set                           | LT 5000 Y / TECHNICAL DATA                                                                                                                                                                                                                                                                                                                                                                                                                                                                                                                                                                                                                                                                                                            | EN |
|------------------------------------------|---------------------------------------------------------------------------------------------------------------------------------------------------------------------------------------------------------------------------------------------------------------------------------------------------------------------------------------------------------------------------------------------------------------------------------------------------------------------------------------------------------------------------------------------------------------------------------------------------------------------------------------------------------------------------------------------------------------------------------------|----|
| Next Gen technology<br>for top business. | SILENCED LIGHTING TOWER - POWER GENERATOR<br>OUTPUT POWER 4 kVA SINGLE PHASE<br>YANMAR DIESEL ENGINE 3000 RPM                                                                                                                                                                                                                                                                                                                                                                                                                                                                                                                                                                                                                         |    |
| or - 1 -                                 | 4x150 W LED LIGHTS SET                                                                                                                                                                                                                                                                                                                                                                                                                                                                                                                                                                                                                                                                                                                |    |
| Standard Features                        | <ul> <li>Control panel with: hour meter, earth leakage circuit breaker (ELCB), lamps switch;</li> <li>Auto engine protection shutdown system in case of: low oil pressure, battery charger failure;</li> <li>230V - 16A EEC single-phase socket protected by circuit breaker</li> <li>Warning lights for: low oil pressure, battery charger failure, voltage ON;</li> <li>12V battery</li> <li>Emergency stop button</li> <li>Fuel level gauge</li> <li>3 stabilizers</li> <li>Two-wheels site tow undercarriage (GRT2W)</li> <li>Noise Directive: 2000/14/EC</li> <li>8 mt lighting tower (340° rotation) with <ul> <li>4 x 150 W LED lamps - 110.000 lm (Illuminated area: 3400 sqm)</li> <li>Manual lifting</li> </ul> </li> </ul> |    |
| Options<br>available as factory options  | <ul> <li>Versions with different voltages</li> <li>60Hz version</li> <li>100/360 W LED lamps</li> <li>Floodlight with halogen lamps</li> <li>Engine heater</li> <li>Dusk sensor</li> </ul>                                                                                                                                                                                                                                                                                                                                                                                                                                                                                                                                            |    |
| Accessories<br>on request                | • 2 wheels road tow                                                                                                                                                                                                                                                                                                                                                                                                                                                                                                                                                                                                                                                                                                                   |    |
| Noise level                              | • Lwa 95 (70 dB a 7 mt)                                                                                                                                                                                                                                                                                                                                                                                                                                                                                                                                                                                                                                                                                                               |    |
| AC generator - 50Hz                      | <ul> <li>Type: synchronous</li> <li>Single-phase power (stand-by): 4kVA - 230V</li> <li>Single-phase power (prime): 3,6kVA - 230V</li> <li>Power Factor: cos φ 0,8</li> </ul>                                                                                                                                                                                                                                                                                                                                                                                                                                                                                                                                                         |    |
| Diesel Engine<br>3000 rpm                | <ul> <li>+ Type:Yanmar L70V - STAGEV - 1 cyl 320 cm<sup>3</sup></li> <li>+ Max power: 6 hp (4,5 kWm)</li> <li>+ Starting system: electric (12Vdc)</li> <li>+ Cooling system: air</li> <li>+ Fuel consumption @ 75%: 1lt/h</li> </ul>                                                                                                                                                                                                                                                                                                                                                                                                                                                                                                  |    |
| Other features                           | <ul> <li>Insulation Class: H</li> <li>Ambient temperature: 40 °C (*)</li> <li>Altitude: 1000 m (*)</li> <li>Mechanical Protection: IP 23</li> <li>Fuel tank capacity: 100 lt</li> <li>Dimensions (L x W x H): 2548 x 1520 x 2488 mm</li> <li>Dimensions in operating conditions (L-W-H): 2548 x 2604 x 8000 mm</li> <li>Dry weight: 500 kg</li> </ul>                                                                                                                                                                                                                                                                                                                                                                                 |    |